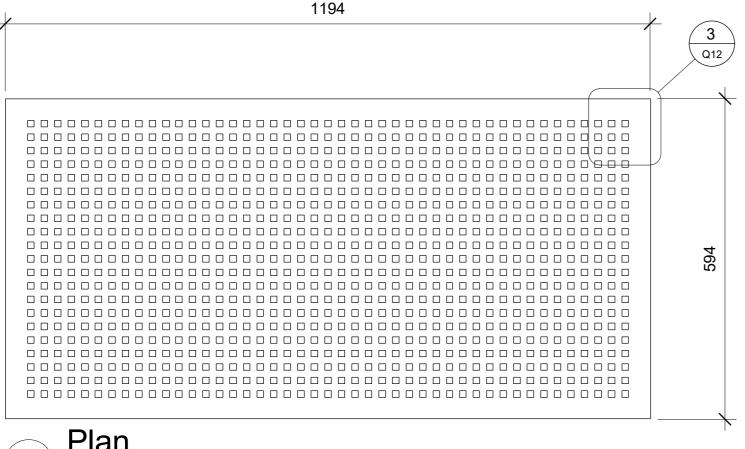

## **USG-PERFORATED GYPSUM CEILING - Q12 (1200mm X 600mm)**

Reflected Ceiling Plan

1:7

**USG BORAL USG Middle East** Main Office: 7410 (Wasil), Street #23, Cross 76. 2<sup>nd</sup> Industrial City Dammam 34425-4201, Kingdom of Saudi Arabia +966 13 812 0095 www.usgme.com **Project Name** Title: Project Status Owner Architect Status ☐ Study Execution Installation Examined and approved by the customer Scale: as shown Reference-Drawing Created: Checked Drawing: Revision: 1 ©2020 Factory of USG Middle East LTD. Co. All rights reserved. FACTORY OF USG MIDDLE EAST reserves all rights to the information disclosed in this drawing. Such information may not be copied nor forwarded in any other form to third parties without the express consent in writing of Factory USG Middle East for the purpose of manufacture or purchase of the products or parts shown. Final revision to be issued and approved by USG ME Technical Team **General Notes:** Client Stamp: Client Logos