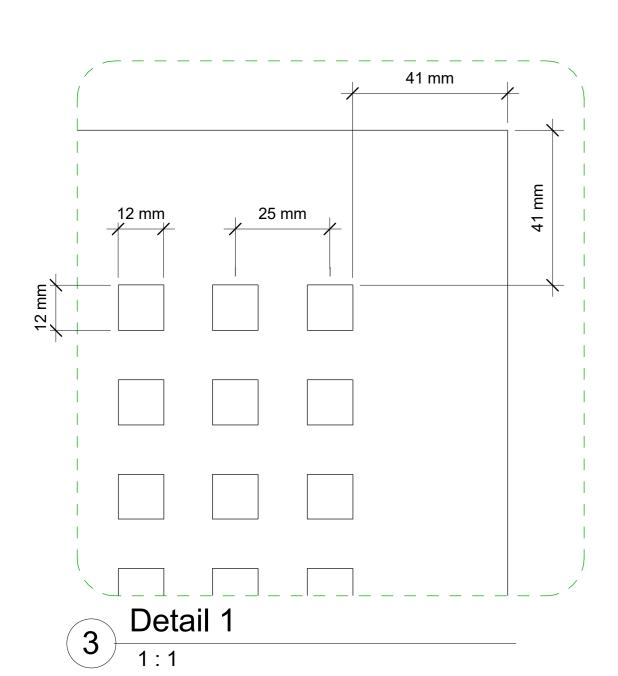

## **USG-PERFORATED GYPSUM CEILING - Q12 (1200mm X 600mm)**

Reflected Ceiling Plan

1:7

**USG BORAL USG Middle East** Main Office: 7410 (Wasil), Street #23, Cross 76. 2<sup>nd</sup> Industrial City Dammam 34425-4201, Kingdom of Saudi Arabia +966 13 812 0095 www.usgme.com **Project Name** Title: Project Status Owner Architect Status ☐ Study Execution Installation Examined and approved by the customer Scale: as shown Reference-Drawing Created: Checked Drawing: Revision: 1 ©2020 Factory of USG Middle East LTD. Co. All rights reserved. FACTORY OF USG MIDDLE EAST reserves all rights to the information disclosed in this drawing. Such information may not be copied nor forwarded in any other form to third parties without the express consent in writing of Factory USG Middle East for the purpose of manufacture or purchase of the products or parts shown. Final revision to be issued and approved by USG ME Technical Team **General Notes:** Client Stamp: Client Logos