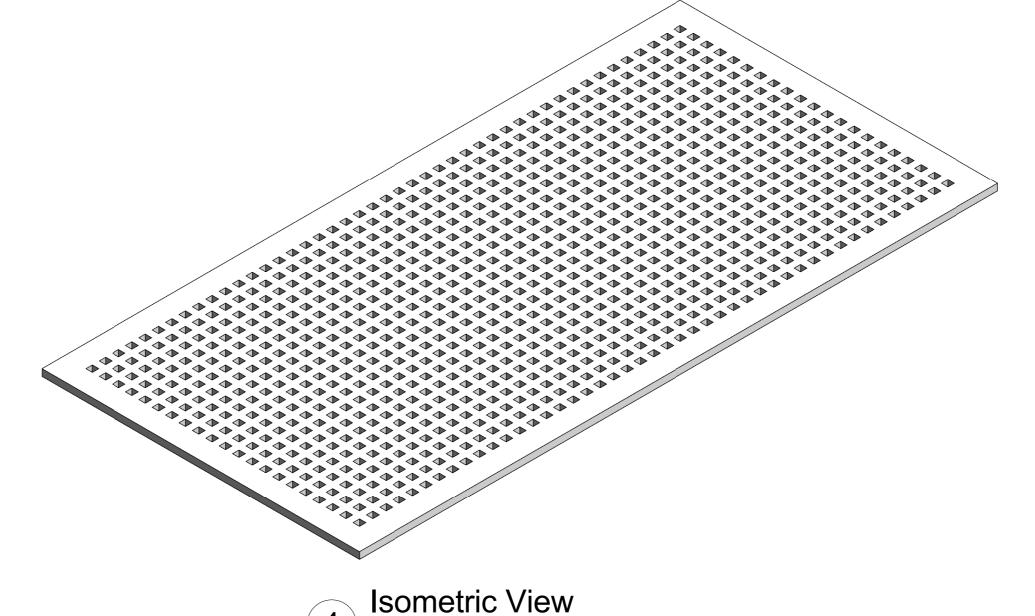

## **USG-PERFORATED GYPSUM CEILING - Q12 (1200mm X 600mm)**

Reflected Ceiling Plan

1:7

**USG BORAL USG Middle East** Main Office: 7410 (Wasil), Street #23, Cross 76. 2<sup>nd</sup> Industrial City Dammam 34425-4201, Kingdom of Saudi Arabia +966 13 812 0095 www.usgme.com **Project Name** Title: Project Status Owner Architect Status ☐ Study Execution Installation Examined and approved by the customer Scale: as shown Reference-Drawing Created: Checked Drawing: Revision: 1 ©2020 Factory of USG Middle East LTD. Co. All rights reserved. FACTORY OF USG MIDDLE EAST reserves all rights to the information disclosed in this drawing. Such information may not be copied nor forwarded in any other form to third parties without the express consent in writing of Factory USG Middle East for the purpose of manufacture or purchase of the products or parts shown. Final revision to be issued and approved by USG ME Technical Team **General Notes:** Client Stamp: Client Logos