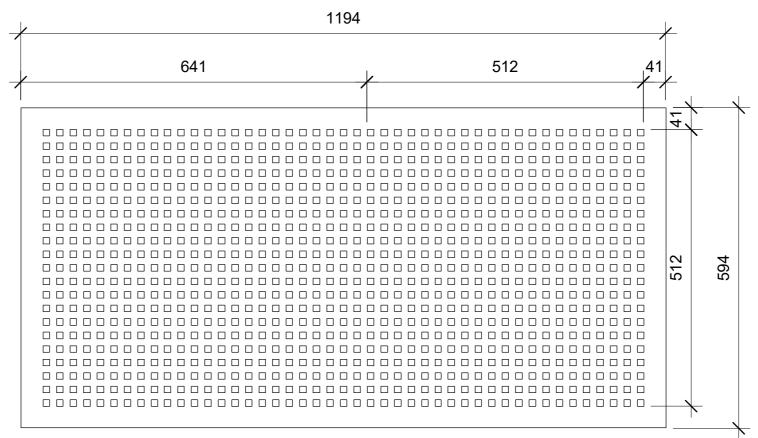

## **USG-PERFORATED GYPSUM CEILING - Q12 (1200mm X 600mm)**

Reflected Ceiling Plan

1:7

**USG BORAL USG Middle East** Main Office: 7410 (Wasil), Street #23, Cross 76. 2<sup>nd</sup> Industrial City Dammam 34425-4201, Kingdom of Saudi Arabia +966 13 812 0095 www.usgme.com **Project Name** Title: Project Status Owner Architect Status ☐ Study Execution Installation Examined and approved by the customer Scale: as shown Reference-Drawing Created: Checked Drawing: Revision: 1 ©2020 Factory of USG Middle East LTD. Co. All rights reserved. FACTORY OF USG MIDDLE EAST reserves all rights to the information disclosed in this drawing. Such information may not be copied nor forwarded in any other form to third parties without the express consent in writing of Factory USG Middle East for the purpose of manufacture or purchase of the products or parts shown. Final revision to be issued and approved by USG ME Technical Team **General Notes:** Client Stamp: Client Logos